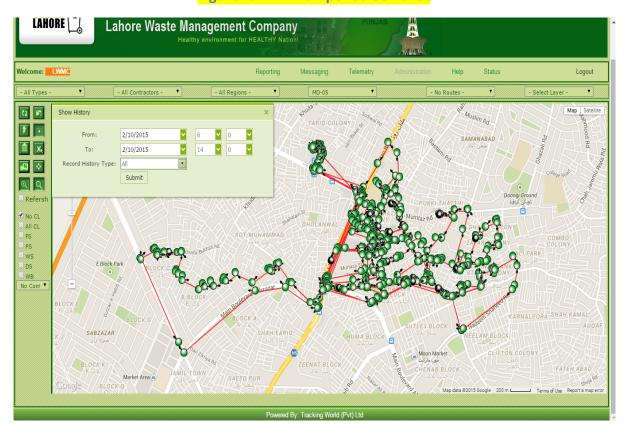

M     |  |  |
| Block 3                     | 10 AM to 11:30 AM   | Block 4 | 11:30 AM to 12:30 PM |  |  |
| Block 5                     | 12:30 PM to 1:30 PM |         |                      |  |  |

| Block   | Major Areas/ Muhallas                                   |  |  |
|---------|---------------------------------------------------------|--|--|
| Block 1 | Nadeem Shaheed Road, Islamabad Colony, Ghalib Colony    |  |  |
| Block 2 | National Bank Colony, Sadaat Colony,                    |  |  |
| Block 3 | Al-Mumtaz Road, Pakki Tathi Main Road, Muhalla Karmabad |  |  |
| Block 4 | Itehaad Colony, Millat Road, Shareef Park, Sheraz Park  |  |  |
| Block 5 | Zubaida Park and Surrounding area                       |  |  |

Figure: 5 Door-to-Door Maps



Figure: 6 Mini-Dumper Screen Shot



### 11 Major Roads

- Multan Road
- Naeem Shaheed Road
- Nadeem Shaheed Road
- Al-Mumtaz Road
- Millat Road
- Paki Thathi Main Bazaar

#### 12 C & D Points

In UC-103 there are few points where C & D Waste comes frequently. The list is as follows

- Farroqia Masjid Naeem Shaheed Road
- National Bank Colony Jamia Masjid Madni Plot
- Sharif Park Graveyard
- Zubaida Park Al-Nissa Grammer School
- City Government School Pakki Thathi
- Multan Road Scheme Mor Choking Point

Figure 7: C & D Points













# 13 Open Plots

UC-103 is Urban therefore number of open plots in this UC is very less.

- Farooqia Masjid
- Sui Gas Plot
- Bank Colony
- Itehaad Colony