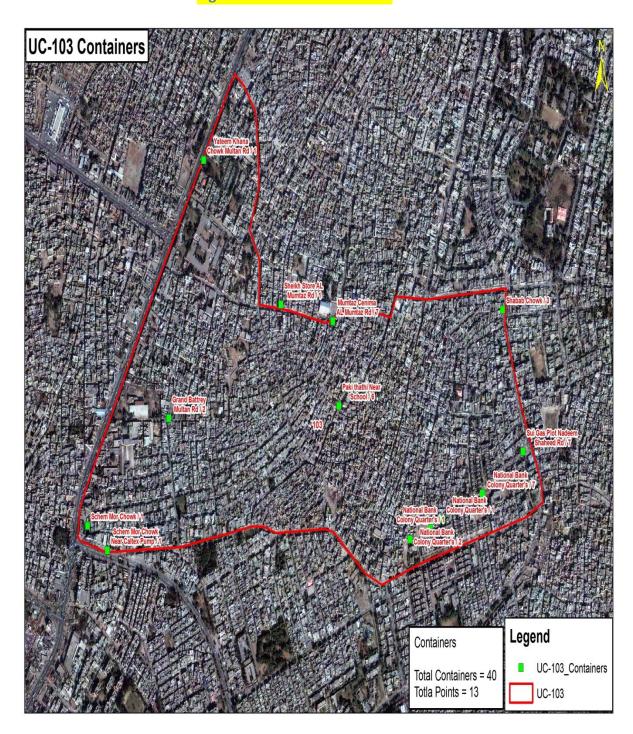

# 8.1 Waste Storage Facility

- Currently 40 waste storage containers are placed at 15 different points.
- Storage capacity is 10 tons in one time lifting
- Lifting is operational in 3 times

Figure 3: Points of Containers

# 8.2 Points of Containers

| Sr. No. | Location of Containers                                   | No. of Containers |  |  |  |
|---------|----------------------------------------------------------|-------------------|--|--|--|
|         | C13-1012                                                 |                   |  |  |  |
| 1       | Main Multan Road near Lyric Cenima Gourmet Bakers        | 1                 |  |  |  |
| 2       | Scheme Mor                                               | 1                 |  |  |  |
| 3       | Scheme Mor Main Boulevard Caltex Pump                    | 1                 |  |  |  |
| 4       | Chowk Yateem Khana Flower Market                         | 1                 |  |  |  |
| 5       | Millat Chowk Al-Mumtaz Road                              | 1                 |  |  |  |
| 6       | Al-Mumtaz Cenima Paki Thathi                             | 13                |  |  |  |
|         | Sub Total                                                | 18                |  |  |  |
|         | C13-1089                                                 |                   |  |  |  |
| 7       | National Bank Colony Main Gate Naeem Shaheed Road        | 1                 |  |  |  |
| 8       | Naeem Shaheed Road Ramzan Bazaar                         | 1                 |  |  |  |
| 9       | Sui Gas Plot Nadeem Shaheed Road                         | 5                 |  |  |  |
| 10      | Shabab Chowk Nadeem Shaheed Road                         | 2                 |  |  |  |
| 11      | National Bank Colony Jam-e-Masjid Madni Plot             | 5                 |  |  |  |
| 12      | National Bank Colony Attendance Point                    | 2                 |  |  |  |
| 13      | National Bank Colony office Open Plot near Sadaat Colony | 1                 |  |  |  |
| 14      | National Bank Colony Open Plot near Sadaat Colony        | 4                 |  |  |  |
| 15      | National Bank Colony Tanki near Imam Bargah              | 1                 |  |  |  |
|         | Sub Total                                                | 22                |  |  |  |
|         | Grand Total 40                                           |                   |  |  |  |