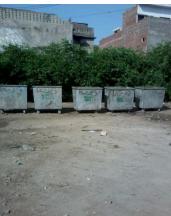

# 8.1 Waste Storage Facility

- Currently 40 waste storage containers are placed at 15 different points.
- Storage capacity is 10 tons in one time lifting
- Lifting is operational in 3 times

Figure 3: Points of Containers