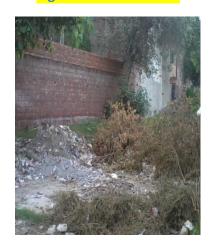

#### 12 C & D Points

In UC-103 there are few points where C & D Waste comes frequently. The list is as follows

- Farroqia Masjid Naeem Shaheed Road
- National Bank Colony Jamia Masjid Madni Plot
- Sharif Park Graveyard
- Zubaida Park Al-Nissa Grammer School
- City Government School Pakki Thathi
- Multan Road Scheme Mor Choking Point

Figure 7: C & D Points