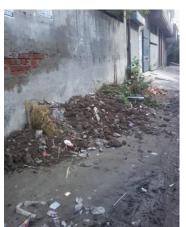

#### 12 C & D Points

In UC-103 there are few points where C & D Waste comes frequently. The list is as follows

- Farroqia Masjid Naeem Shaheed Road
- National Bank Colony Jamia Masjid Madni Plot
- Sharif Park Graveyard
- Zubaida Park Al-Nissa Grammer School
- City Government School Pakki Thathi
- Multan Road Scheme Mor Choking Point

Figure 7: C & D Points