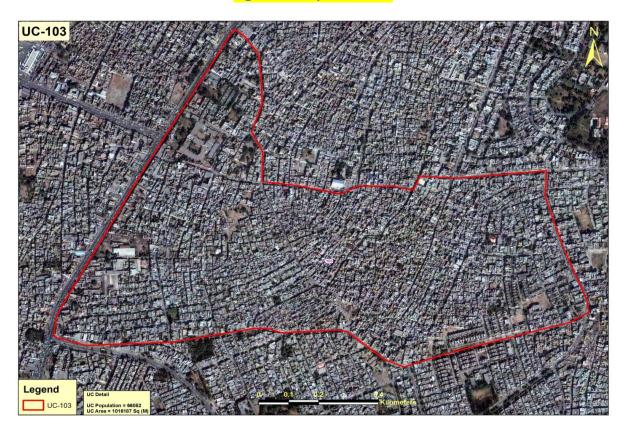

#### 3 Introduction

Union Council – 103 (Paki Thathi) is located in Samanabad Town. Total area of the UC is 1016187 m<sup>2</sup> with population of 66052<sup>1</sup>. This area is predominantly middle income area with planned settlement.

Figure 1: Map of UC 103