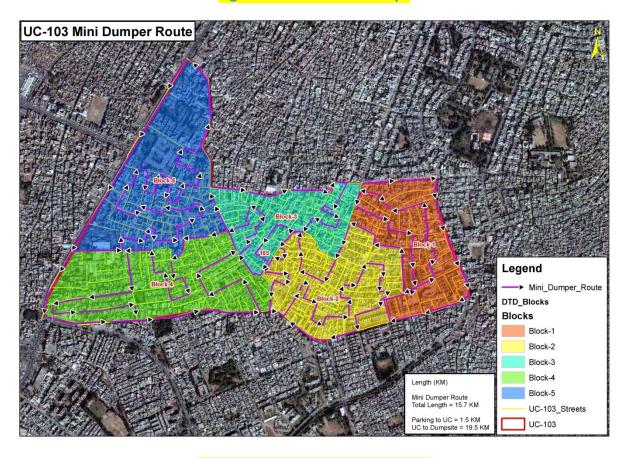

8:00 AM  | Block 2 | 8:00 AM to 10 AM     |  |  |
| Block 3                     | 10 AM to 11:30 AM   | Block 4 | 11:30 AM to 12:30 PM |  |  |
| Block 5                     | 12:30 PM to 1:30 PM |         |                      |  |  |

| Block   | Major Areas/ Muhallas                                   |  |  |
|---------|---------------------------------------------------------|--|--|
| Block 1 | Nadeem Shaheed Road, Islamabad Colony, Ghalib Colony    |  |  |
| Block 2 | National Bank Colony, Sadaat Colony,                    |  |  |
| Block 3 | Al-Mumtaz Road, Pakki Tathi Main Road, Muhalla Karmabad |  |  |
| Block 4 | Itehaad Colony, Millat Road, Shareef Park, Sheraz Park  |  |  |
| Block 5 | Zubaida Park and Surrounding area                       |  |  |

Figure: 5 Door-to-Door Maps



Figure: 6 Mini-Dumper Screen Shot



### 11 Major Roads

- Multan Road
- Naeem Shaheed Road
- Nadeem Shaheed Road
- Al-Mumtaz Road
- Millat Road
- Paki Thathi Main Bazaar

#### 12 C & D Points

In UC-103 there are few points where C & D Waste comes frequently. The list is as follows

- Farroqia Masjid Naeem Shaheed Road
- National Bank Colony Jamia Masjid Madni Plot
- Sharif Park Graveyard
- Zubaida Park Al-Nissa Grammer School
- City Government School Pakki Thathi
- Multan Road Scheme Mor Choking Point

Figure 7: C & D Points













# 13 Open Plots

UC-103 is Urban therefore number of open plots in this UC is very less.

- Farooqia Masjid
- Sui Gas Plot
- Bank Colony
- Itehaad Colony