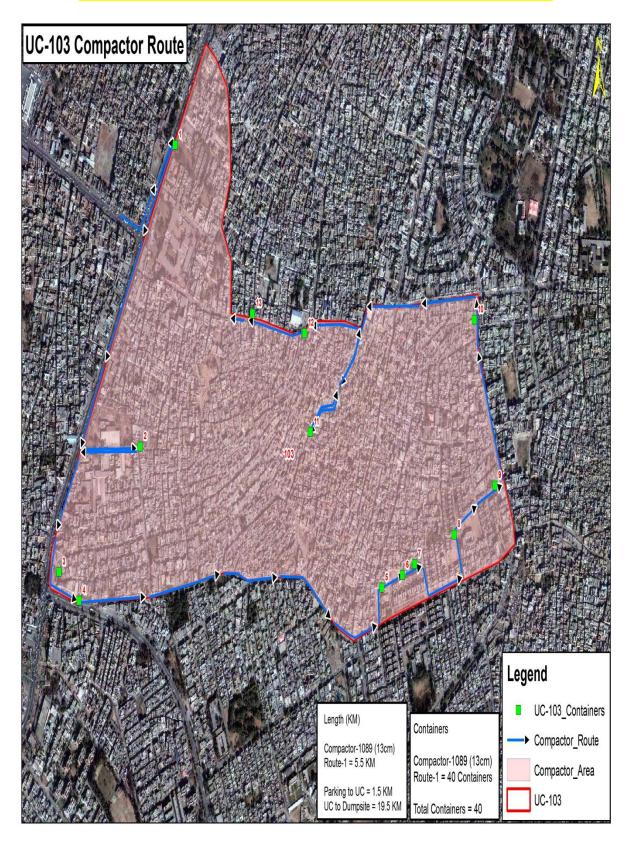

# 9.1 Route for Compactor

Figure 3: Existing Route for Compactor Vehicle (little variation possible)