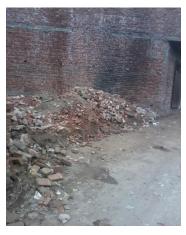

#### 12 C & D Points

In UC-103 there are few points where C & D Waste comes frequently. The list is as follows

- Farroqia Masjid Naeem Shaheed Road
- National Bank Colony Jamia Masjid Madni Plot
- Sharif Park Graveyard
- Zubaida Park Al-Nissa Grammer School
- City Government School Pakki Thathi
- Multan Road Scheme Mor Choking Point

Figure 7: C & D Points