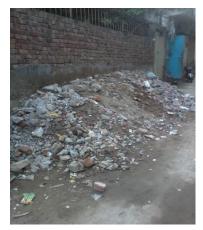

#### 12 C & D Points

In UC-103 there are few points where C & D Waste comes frequently. The list is as follows

- Farroqia Masjid Naeem Shaheed Road
- National Bank Colony Jamia Masjid Madni Plot
- Sharif Park Graveyard
- Zubaida Park Al-Nissa Grammer School
- City Government School Pakki Thathi
- Multan Road Scheme Mor Choking Point

Figure 7: C & D Points