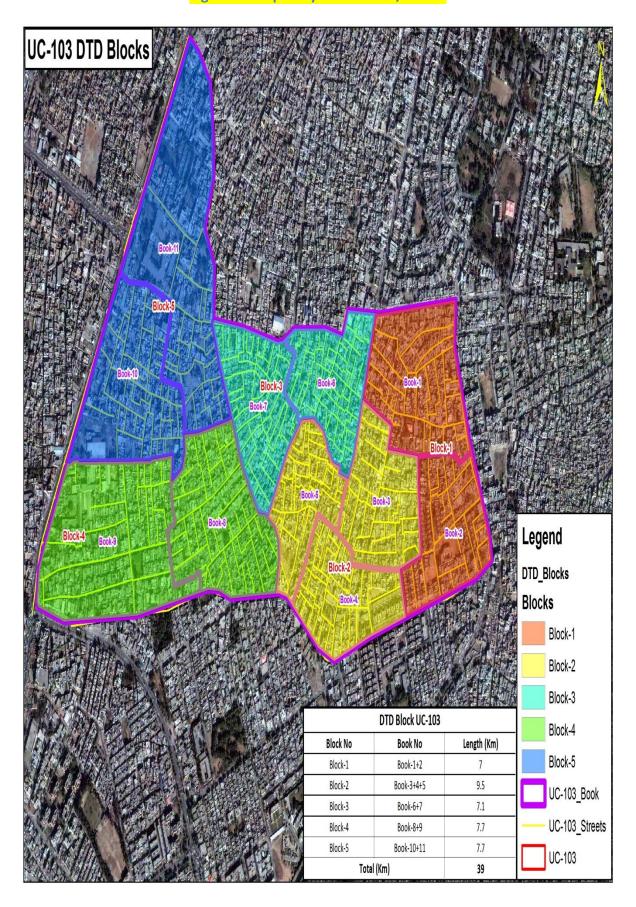

#### **6.1** Team Division

Teams are divided according to equivalent sweeping length of the area which is as follows:

| Teams/Block | Street<br>Length (m) | Length per<br>Worker (m) |
|-------------|----------------------|--------------------------|
| 1           | 7000                 | 700                      |
| 2           | 9500                 | 633                      |
| 3           | 7100                 | 710                      |
| 4           | 7700                 | 770                      |
| 5           | 7700                 | 770                      |
| Total       | 39000                | Avg. (866)               |

| Overall In-charge | IMTIAZ AHMAD   |
|-------------------|----------------|
| Manual Sweeping   | (0312-5855010) |
| manual Owceping   | (11 1111111,   |

Figure 2: Map of System Blocks/Teams